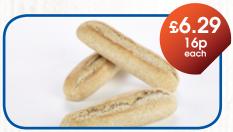

BONJOUR BOULANGER White Sandwich Baguettes

Code: 544874 Pack Size: 40x135g

Wholetail Scampi Code: 382550 Pack Size: 450g

Chickpeas in Brine Code: 056695 Pack Size: 2.55kg

A1 Smoked Rindless Back Bacon Code: 032100 Pack Size: 2.27kg