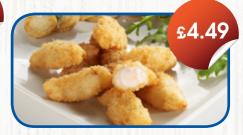

BONJOUR BOULANGER White Sandwich Baguettes

Code: 544874 Pack Size: 40x135g

Wholetail Scampi Code: 382550 Pack Size: 450g

Chickpeas in Brine Code: 056695 Pack Size: 2.55kg

A1 Smoked Rindless Back Bacon Code: 032100 Pack Size: 2.27kg