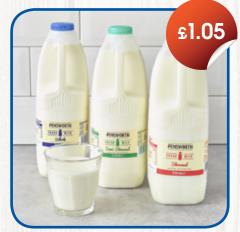

MCCAIN Original Choice Thick Cut Chips 9/16"

Code: 210065 Pack Size: 4x2.27kg

Garden Peas (Fancy)
Code: 200040 Pack Size: 1kg

Red Kidney Beans Code: 056680 Pack Size: 2.55kg

Whole Milk

Code: 044427 Pack Size: 2ltr

Semi Skimmed Milk Code: 044426 Pack Size: 2ltr

**Skimmed Milk** 

Code: 044428 Pack Size: 2ltr

MCCAIN Original Choice Steak Cut Chips

Code: 210165 Pack Size: 4x2.27kg

Chopped Tomatoes
Code: 056555 Pack Size: 2.5kg