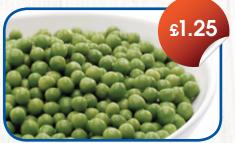

MCCAIN Original Choice Thick Cut Chips 9/16"

Code: 210065 Pack Size: 4x2.27kg

Garden Peas (Fancy)
Code: 200040 Pack Size: 1kg

Red Kidney Beans Code: 056680 Pack Size: 2.55kg

Whole Milk

Code: 044427 Pack Size: 2ltr